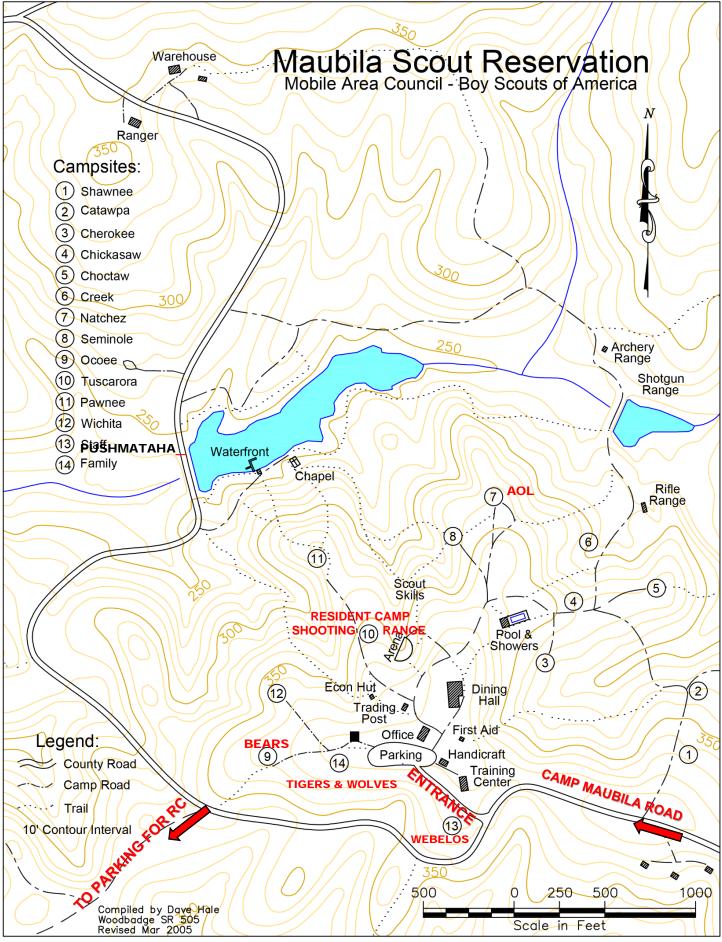

- Water shoes, flip flops or Crocs will be allowed in showers, lakefront, and pool area ONLY.
- Campers must report all accidents, injuries, or lost persons to the Camp Staff immediately. Nurse/EMT on staff.
- Keep the latrine and campsite areas clean and free from hazards. Report any needs or problems to camp staff.
- Please place garbage in trash cans or in the dumpster located behind the Dining Hall. Mystery Trash prize in effect.
- Leave wildlife alone. Snakes, coyotes, lizards, frogs, raccoons, opossums, and deer, etc. make Camp Maubila their home.
- Camp Staff monitor the weather. Written and Posted emergency procedures are in place for severe weather events.
- All visitors sign in at camp office and wear a Visitor Pass. Adults leaving camp must sign out and back in each time.
- Visitors staying for meals must pay a \$10.00 fee for each meal. NO VISITOR may spend the night.
- Any camper that needs to leave camp prior to noon on Sunday must be signed out by their parent/guardian.
- **10.** <u>CAMPSITES</u>: Each family's camping equipment will be moved into designated camp trailer to be dropped off at the campsite. See map for campsite locations. Families will set-up in following campsites: Tiger-(14) FAMILY, Wolf-(14) FAMILY, and Bears-(9) OCCOEE should help their parent to pitch the tent (scout and parent MAY stay in the same tent). Webelos-(13) PUSHMATAHA and AOL-(7) NATCHEZ. Webelos and AOL scouts (with an additional scout buddy) should set-up and sleep in the tents they pitch in the center of the campsites with parents/guardians in a tent around the perimeter (Webelos/AOL scout and parent/guardians will be in separate tents).
- **11. <u>PARKING</u>:** There will be no parking in the camping site. DO NOT BRING TRAILER. Campers and parents will walk behind the camp trailer to the campsite. DO NOT bring a lot of extra camping gear as vehicles will NOT be allowed in the camping area. Cub Scout & Webelos Scout parent parking in main parking. Parking #2 (OCCOEE parking) is a good distance from campsite.
- **12.** <u>SPECIAL ACCOMODATIONS</u>: In order to best accommodate special needs (food allergies, CPAP, etc.), please notify the Camp Program Director of any special needs <u>in BLACKPUG</u> at time of payment of fees, preferably by MAY 1<sup>st</sup> or as soon as possible.
- **13.** <u>MEALS</u>: All meals are provided in the dining hall (1<sup>st</sup> meal is Thursday LUNCH at NOON). Purchase snacks nightly for movie.
- 14. <u>TRADING POST</u>: Bring cash/credit cards to buy snacks, chips, ice cream, candy, drinks, t-shirts, souvenirs, scout items, etc. at the Trading Post.
- **15.** <u>**BIG EVENT PASSES:**</u> Big Event Passes are special awards "earned" by scouts who exhibit the 12 points of the Scout Law (A Scout is: Trustworthy, Loyal, Helpful, Friendly, Courteous, Kind, Obedient, Cheerful, Thrifty, Brave, Clean, and Reverent). Big Event Passes can be used to "earn a chance to win" special items at Sunday's Big Event. Live the Scout Oath and the Outdoor Code for more rewards. Earn extra Big Event Passes for Scout Spirit, Campsite Inspections, parents volunteering, etc.
- **16.** <u>SCOUT SPIRIT</u>: While Spirit scoring is at the discretion of the staff, consideration is typically given to the items listed above as well as the Den/Patrols' cooperation within its ranks, with other dens/patrols, with leaders/staff, and living up to the scouting ideal of the Scout Oath and Law, but not forgetting "fun with a purpose."
- **17.** <u>**DEN/PATROL DOODLE:**</u> A flag Doodle will be awarded to the Den/Patrol that earns the most votes for Scout Spirit from leaders/staff (see 16).
- **18.** LOST AND FOUND: Items found are to be turned in at the Camp Office. Label your stuff! Mobile Area Council/camp staff are NOT responsible for lost or stolen items. A scout is TRUSTWORTHY. Secure all valuables/do not leave items unattended.
- **19.** <u>CAMPSITE INSPECTIONS</u>: Upon ARRIVAL, Camp Counselors/Staff will go over campsite rules and equipment noting any deficiencies at that time. Daily, Camp Staff will inspect each campsite for cleanliness, orderly set-up, scout spirit, etc. Extra BIG EVENT PASSES may be awarded. Damage to BSA Property or camping equipment will be accessed before departure.
- **20.** <u>SUNDAY CHECK-OUT/ADVANCEMENT:</u> Make sure we have your correct email since the scout will receive the Resident Camp Advancement Sheet listing his Adventures, Electives, and Awards completed or partially completed during camp by EMAIL. If you did NOT receive this GUIDE by email, please update it before you leave. Camp Projects, Camp Certificates, and Camp Patch will be taken home. Give a copy of the Advancement Sheet and any supporting data sheets to your regular Den Leader or Advancement Chairman (CS&WS Resident Camp does NOT give out the AWARDS). Please make sure that Resident Camp Program Director, Renee LaBoe, has the email and phone number of the 2024-25 Cubmaster and/or Advancement Chairman for your Pack.</u>

# 2025 CS&WS RESIDENT CAMP MAP of BSA CAMP MAUBILA

SCHEDULES ARE SUBJECT TO CHANGE.